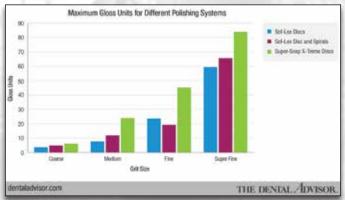

Not included in the Super-Snap X-Treme Ultra-Gloss Performance Kits

3D semispherical coating Super-Snap X-Treme Red Disk

\*Test results on file. All trademarks belong to their manufacturers.

Super-Snap X-Treme produced 41% greater gloss than Sof-Lex Disks and 29% greater gloss than Sof-Lex Spirals