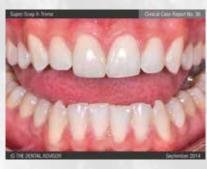

## For X-Treme Ultra-Gloss Results

The Ultra-Gloss Performance Kit incorporates the essential tools to complete quick, easy and highly aesthetic restorations. A system guaranteed to provide patients with the wet, glossy look they desire. Kit contents include 225 disks and more!