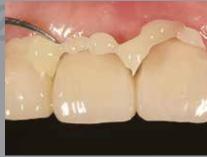

4000

**Four:** Light cure for 2 seconds to half-cure.<sup>†</sup>

**Five:** Remove excess cement.

Six: Light cure each surface. Halogen for 20 seconds, LED for 10

\*Enhanced bonding to all ceramic with Shofu Porcelain Primer.