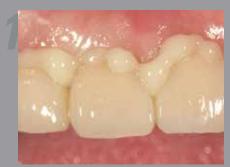

Fluoride Releasing Self-Adhesive Resin Cement

One

Two

Three

Photos courtesv of Shofu. Inc

BeautiCem SA is a self-etch, self-adhesive, dual-cure resin cement incorporating Shofu's proprietary "Giomer technology". High bond values across all substrates provide piece-of-mind for all of your cementation needs. A quick two-second flash-cure provides easy marginal clean-up. The low 12µm film-thickness allows extra space in tight-fit situations and nearly undetectable margins. The addition of Giomer technology offers well-documented bioactive properties serving to remineralize and protect tooth structure.