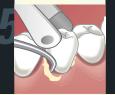

4000

**Four:** Light cure for 2 seconds to half-cure.<sup>†</sup>

**Five:** Remove excess cement.

Six: Light cure each surface. Halogen for 20 seconds, LED for 10

\*Enhanced bonding to all ceramic with Shofu Porcelain Primer.