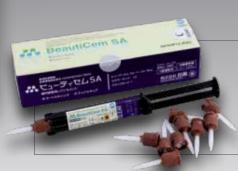

## Order Information

- Part Number 3213
- Clear
- Part Number 3214
- Ivory
- 5mL paste
- 10 mixer tips
- Step card

Shofu Dental Corporation 1225 Stone Drive San Marcos, CA 92078-4059, USA

Fluoride Releasing Self-Adhesve Resin Cem