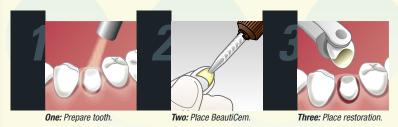

Fluoride Releasing Self-Adhesive Resin Cement

One

Two

Three

Photos courtesv of Shofu. Inc

BeautiCem SA is a self-etch, self-adhesive, dual-cure resin cement incorporating Shofu's proprietary "Giomer technology". High bond values across all substrates provide piece-of-mind for all of your cementation needs. A quick two-second flash-cure provides easy marginal clean-up. The low 12µm film-thickness allows extra space in tight-fit situations and nearly undetectable margins. The addition of Giomer technology offers well-documented bioactive properties serving to remineralize and protect tooth structure.

4000

**Four:** Light cure for 2 seconds to half-cure.<sup>†</sup>

**Five:** Remove excess cement.

Six: Light cure each surface. Halogen for 20 seconds, LED for 10

\*Enhanced bonding to all ceramic with Shofu Porcelain Primer.

<sup>†</sup>For areas where light does not reach, let restoration sit for 3-4 minutes to half-cure chemically.