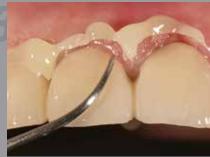

4000

**Four:** Light cure for 2 seconds to half-cure.<sup>†</sup>

**Five:** Remove excess cement.

Six: Light cure each surface. Halogen for 20 seconds, LED for 10

\*Enhanced bonding to all ceramic with Shofu Porcelain Primer.