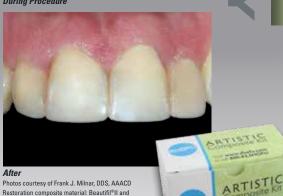

## ARTISTIC Composite Kit

Artisan's Finishing of Anterior Composite Restorations

Before

**During Procedure** 

The Artistic Composite Kit features a selection of Shofu's finest diamonds, carbides and stones. The instruments included in this kit are concomitant with "The Essence of Composite Art," an artistic restoration concept developed by Frank J. Milnar, DDS, AAACD. These carefully-selected abrasives will help clinicians create natural-like aesthetics in an efficient manner.

Visit www.shofu.com or call 800.827.4638

Beautifil Flow Plus® in shade A2