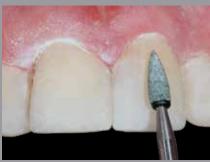

## ARTISTIC Composite Kit

Artisan's Finishing of Anterior Composite Restorations

Before

**During Procedure** 

The Artistic Composite Kit features a selection of Shofu's finest diamonds, carbides and stones. The instruments included in this kit are concomitant with "The Essence of Composite Art," an artistic restoration concept developed by Frank J. Milnar, DDS, AAACD. These carefully-selected abrasives will help clinicians create natural-like aesthetics in an efficient manner.