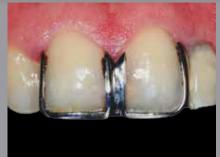

## ARTISTIC Composite Kit

Artisan's Finishing of Anterior Composite Restorations

Before

**During Procedure** 

The Artistic Composite Kit features a selection of Shofu's finest diamonds, carbides and stones. The instruments included in this kit are concomitant with "The Essence of Composite Art," an artistic restoration concept developed by Frank J. Milnar, DDS, AAACD. These carefully-selected abrasives will help clinicians create natural-like aesthetics in an efficient manner.